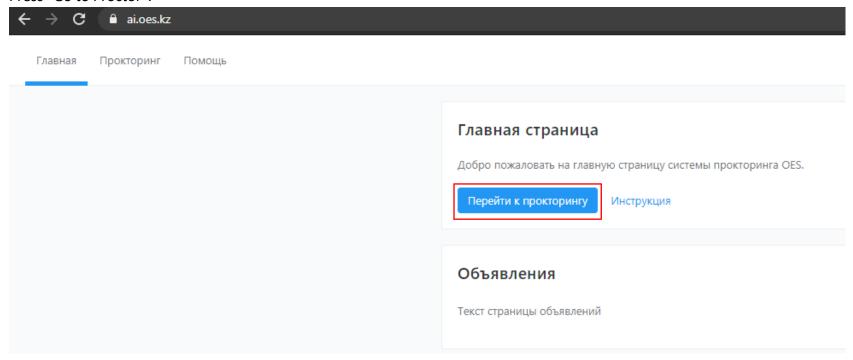

2. Press "Go to Proctor".

3. The photograph is downloaded once, and it will be used to authenticate the student's identity.