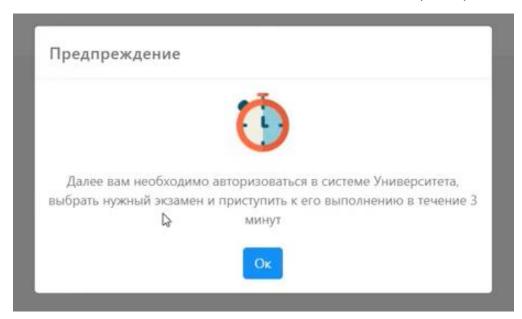

### Включение микрофона и камеры

Отлично, теперь неходимо включить показ камеры и предоставить доступ к микрофону для системы

Предоставить доступ

7. Next, the modal window will come out, check the information in it and then press the 'Ok'.

And then the Moodle site will be downloaded automatically, and you'll need to write in three minutes, pick the right exam and start doing it.

8. To complete the exam press "Stop", this button will be seen at the top of the screen.