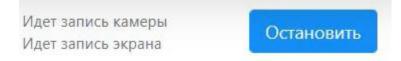

And then the Moodle site will be downloaded automatically, and you'll need to write in three minutes, pick the right exam and start doing it.

8. To complete the exam press "Stop", this button will be seen at the top of the screen.